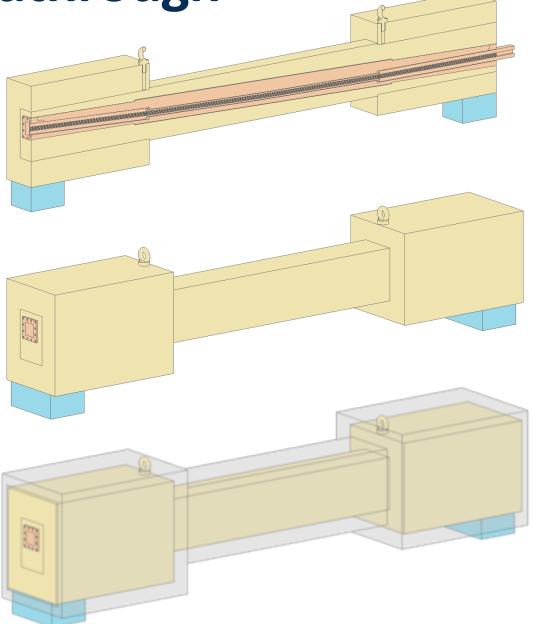

#### **In-Bunker Guide**

- ISIS CDR completed last week
- Specification now being written
- Tender before the end of the year (OJEU)

#### **In-Bunker Guide**

- Aluminium vacuum tube, seals & windows
- Aluminium guide substrate
- Boron Shroud
- Alignment devices to be designed by guide supplier
  - Material requirements from ESS not clear