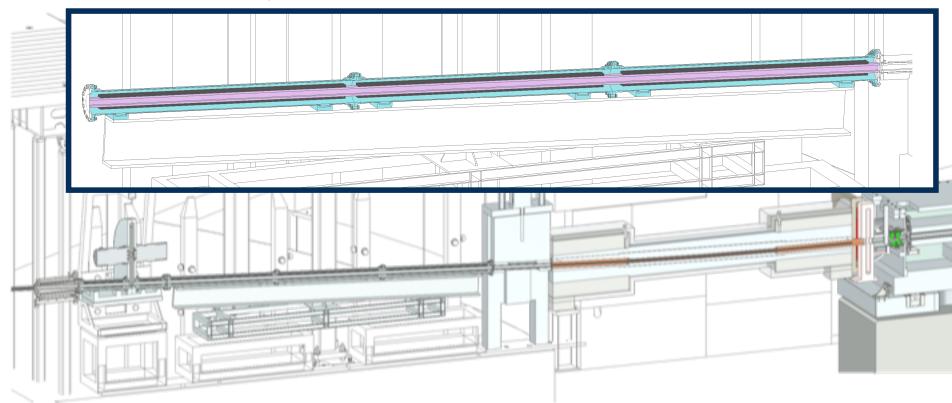

#### **In-Bunker Guide**

- ISIS CDR completed last week
- Specification now being written
- Tender before the end of the year (OJEU)

#### **In-Bunker Guide**

- Aluminium vacuum tube, seals & windows
- Aluminium guide substrate
- Boron Shroud
- Alignment devices to be designed by guide supplier
  - Material requirements from ESS not clear