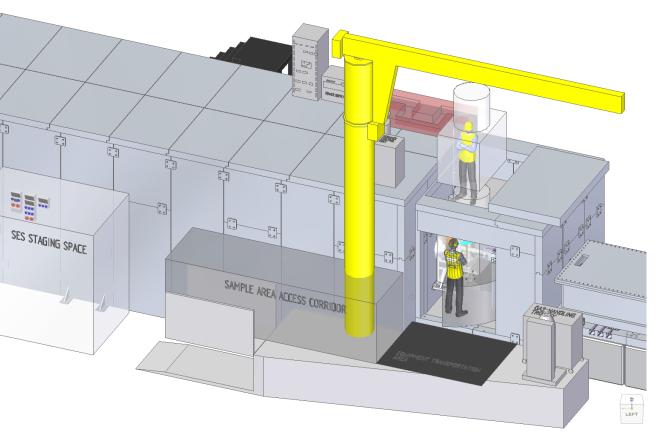

# Sample Area

- Investigation into sample area space started
  - Sample environment
  - Staging areas
  - Service panels
  - Personnel access