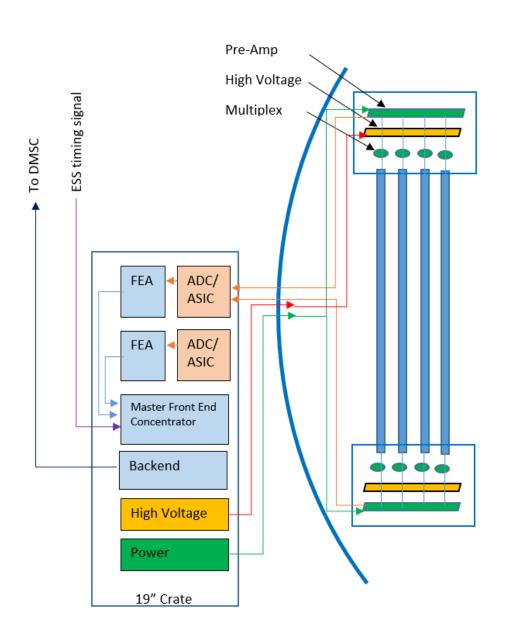

### **Detector System**

- Detector technology now chose Straw Tubes
  - Final development phase now underway
  - Detector vessel to be tendered at the start of the new year (OJEU)

#### **Detector System**

- Array Layout finalized
- Air-box design finalization
- Electronics & DMSC interface in development
- Motion system under development
- Cable management designed

#### **Detector Data Chain**