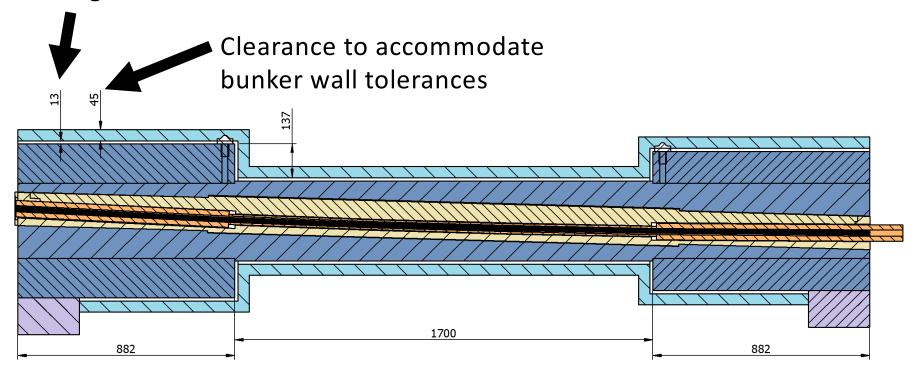

## **Section 5 (Heavy Shutter) Review**

Feedthrough

- 5 channel bender
- Guide and vessel to be tendered separately to the feedthrough plug

## Feedthrough

 The packing/shimming concept proposed by ESS to fill the bunker wall tolerance clearance is not seen as a viable solution

Functional clearance for alignment and installation