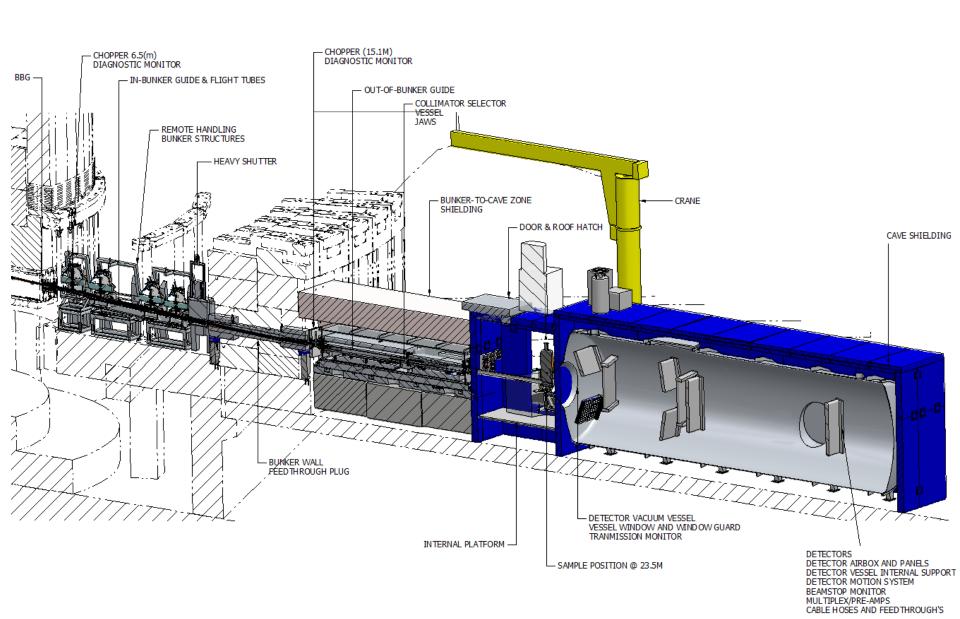

#### **Loki Overview**

#### **In-Bunker Guide**

- ISIS CDR completed last week
- Specification now being written
- Tender before the end of the year (OJEU)

#### **In-Bunker Guide**

- Aluminium vacuum tube, seals & windows
- Aluminium guide substrate
- Boron Shroud
- Alignment devices to be designed by guide supplier
  - Material requirements from ESS not clear

## **Section 5 (Heavy Shutter) Review**

Feedthrough

- 5 channel bender
- Guide and vessel to be tendered separately to the feedthrough plug

## Feedthrough

 The packing/shimming concept proposed by ESS to fill the bunker wall tolerance clearance is not seen as a viable solution

Functional clearance for alignment and installation

### **Bunker to Cave**

- ISIS CDR completed 2 weeks ago
- Vessel tender planned next year

### **Bunker to Cave**

# Sample Area

- Investigation into sample area space started
  - Sample environment
  - Staging areas
  - Service panels
  - Personnel access

### **Detector System**

- Detector technology now chose Straw Tubes
  - Final development phase now underway
  - Detector vessel to be tendered at the start of the new year (OJEU)