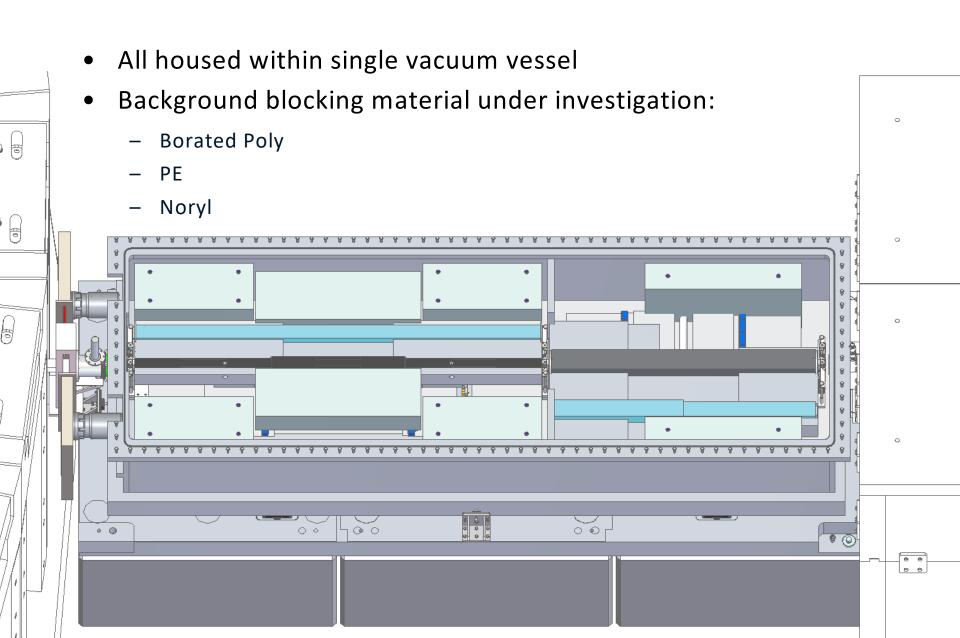

### **Detector System**

- Detector technology now chose Straw Tubes
  - Final development phase now underway
  - Detector vessel to be tendered at the start of the new year (OJEU)

#### **Detector System**

- Array Layout finalized
- Air-box design finalization
- Electronics & DMSC interface in development
- Motion system under development
- Cable management designed