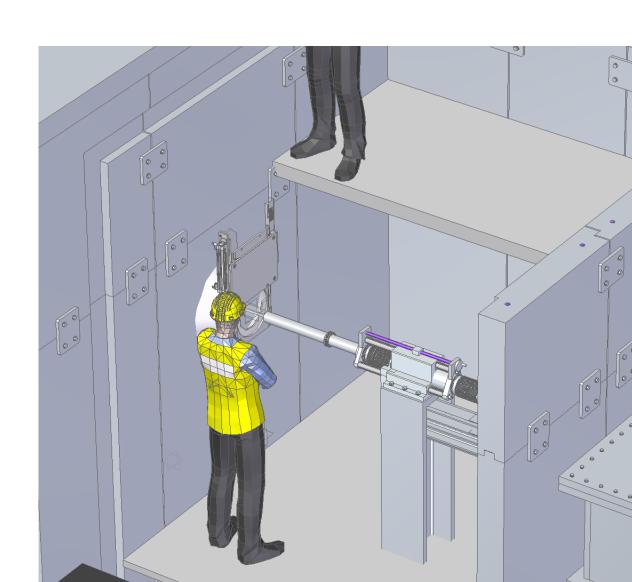

## **Section 5 (Heavy Shutter) Review**

Feedthrough

- 5 channel bender
- Guide and vessel to be tendered separately to the feedthrough plug

## Feedthrough

 The packing/shimming concept proposed by ESS to fill the bunker wall tolerance clearance is not seen as a viable solution

Functional clearance for alignment and installation