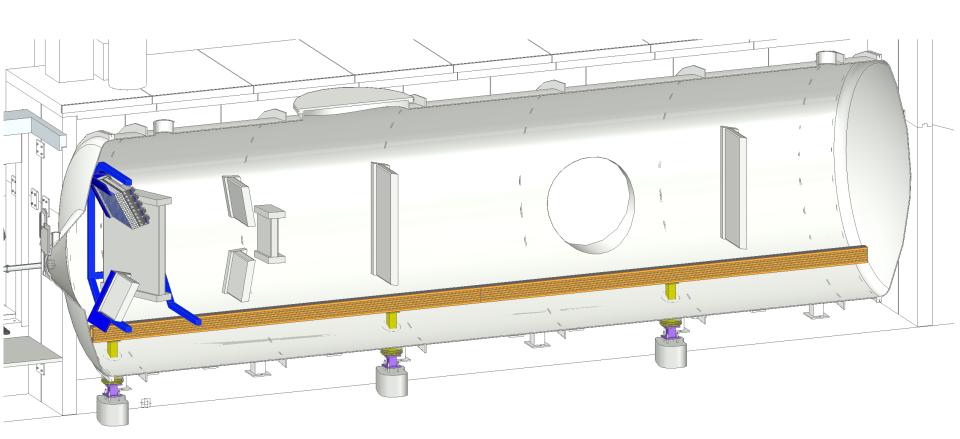

### **Detector System**

- Detector technology now chose Straw Tubes
  - Final development phase now underway
  - Detector vessel to be tendered at the start of the new year (OJEU)

#### **Detector System**

- Array Layout finalized
- Air-box design finalization
- Electronics & DMSC interface in development
- Motion system under development
- Cable management designed