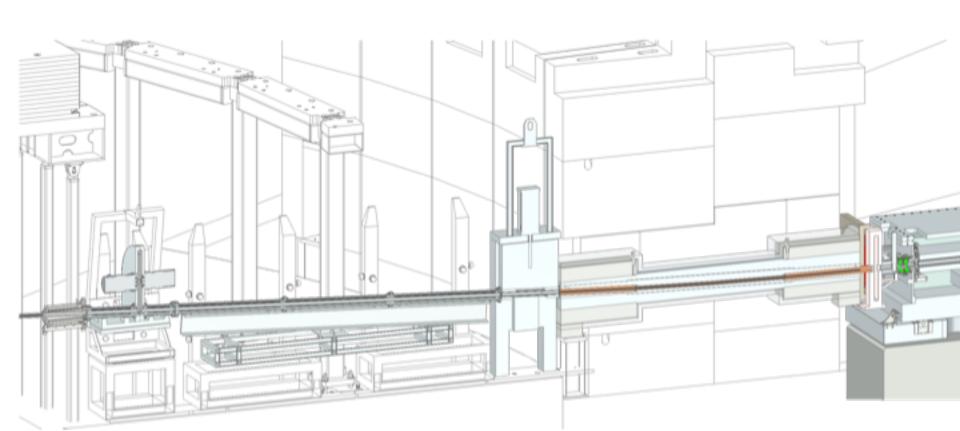

#### **In-Bunker Guide**

- ISIS CDR completed last week
- Specification now being written
- Tender before the end of the year (OJEU)

#### **In-Bunker Guide**

- Aluminium vacuum tube, seals & windows
- Aluminium guide substrate
- Boron Shroud
- Alignment devices to be designed by guide supplier
  - Material requirements from ESS not clear