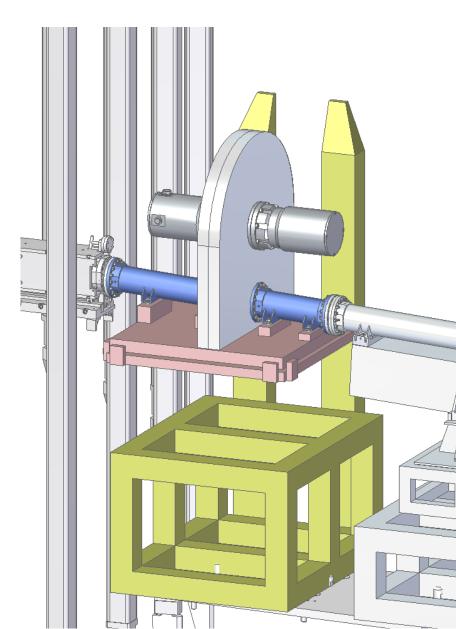

## **Section 5 (Heavy Shutter) Review**

Feedthrough

- 5 channel bender
- Guide and vessel to be tendered separately to the feedthrough plug

## Feedthrough

 The packing/shimming concept proposed by ESS to fill the bunker wall tolerance clearance is not seen as a viable solution

Functional clearance for alignment and installation