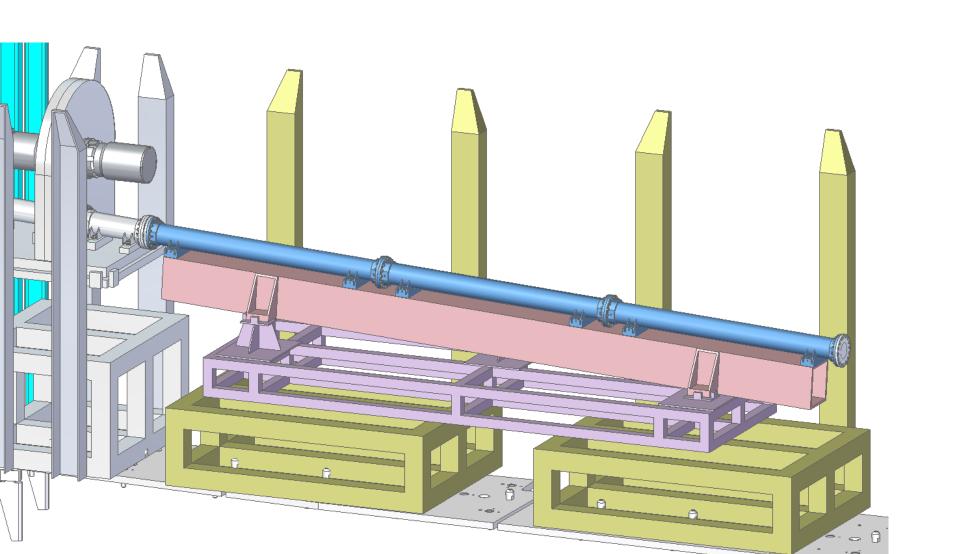

## **Section 5 (Heavy Shutter) Review**

Feedthrough

- 5 channel bender
- Guide and vessel to be tendered separately to the feedthrough plug

## Feedthrough

 The packing/shimming concept proposed by ESS to fill the bunker wall tolerance clearance is not seen as a viable solution

Functional clearance for alignment and installation