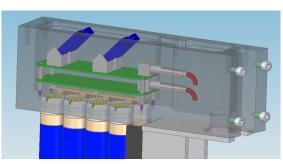

### **Detector System**

- Detector technology now chose Straw Tubes
  - Final development phase now underway
  - Detector vessel to be tendered at the start of the new year (OJEU)

#### **Detector System**

- Array Layout finalized
- Air-box design finalization
- Electronics & DMSC interface in development
- Motion system under development
- Cable management designed