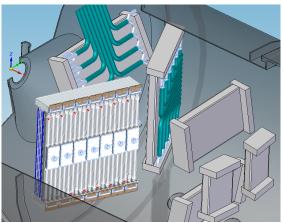

### **Detector System**

- Detector technology now chose Straw Tubes
  - Final development phase now underway
  - Detector vessel to be tendered at the start of the new year (OJEU)

#### **Detector System**

- Array Layout finalized
- Air-box design finalization
- Electronics & DMSC interface in development
- Motion system under development
- Cable management designed