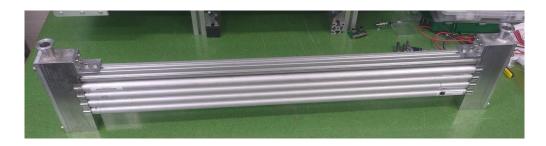

## **Section 5 (Heavy Shutter) Review**

Feedthrough

- 5 channel bender
- Guide and vessel to be tendered separately to the feedthrough plug

## Feedthrough

 The packing/shimming concept proposed by ESS to fill the bunker wall tolerance clearance is not seen as a viable solution

Functional clearance for alignment and installation