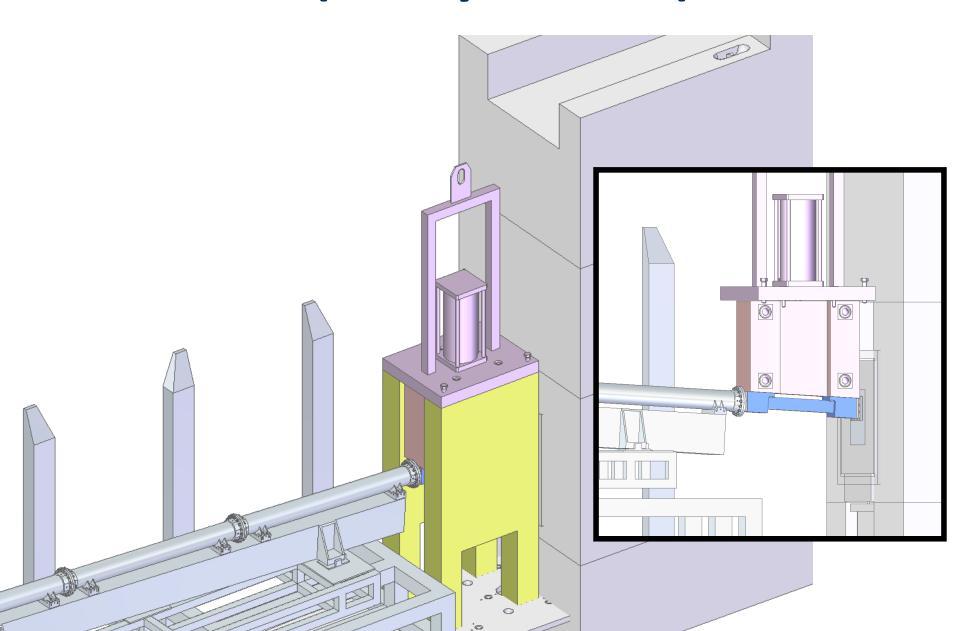

## **Section 5 (Heavy Shutter) Review**

Feedthrough

- 5 channel bender
- Guide and vessel to be tendered separately to the feedthrough plug

## Feedthrough

 The packing/shimming concept proposed by ESS to fill the bunker wall tolerance clearance is not seen as a viable solution

Functional clearance for alignment and installation