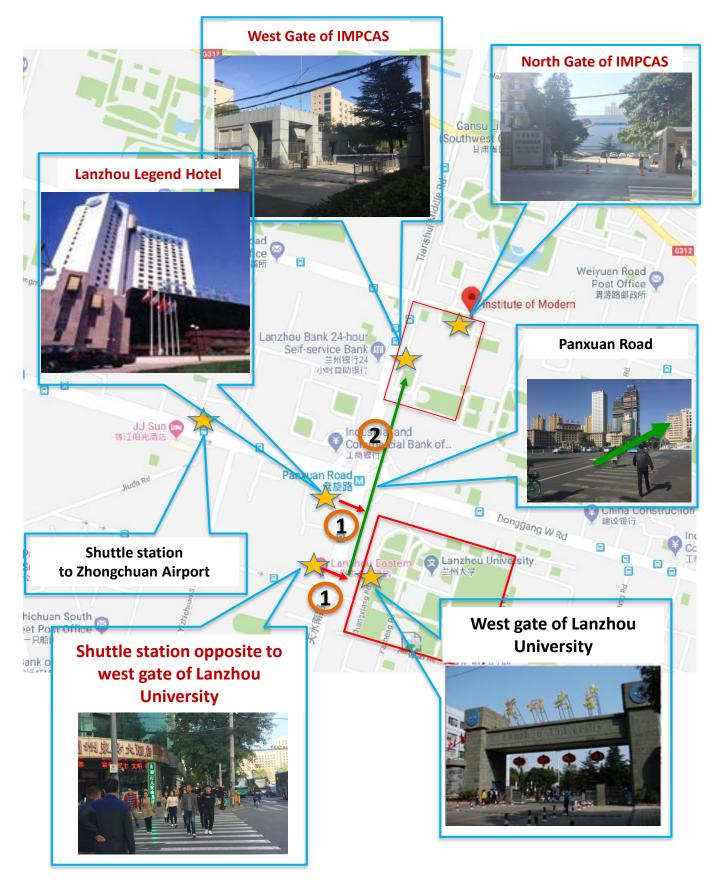

Taking \*Public Transport from Zhongchuan Airport to IMPCAS or Conference Hotel, Lanzhou Legend Hotel

1) Locate Shuttle or Taxi Stations of Zhongchuan Airport

\*\*\*Arrival on Terminal 2\*\*\*

(step 1) Take Exit 6 of Zhongchuan Airport

(Step 2) Take the Path to Airport Shuttle Customer Service Centres/ to Taxi station

<mark>ጋ O</mark>R

(Step 3) Go Downstairs to Take a Taxi to Lanzhou Legend Hotel(兰州飞天大酒店)/to IMPCAS (~300RMB)

(Step 3) Purchase a shuttle ticket(Line ①) at Airport Shuttle Customer Service Centres by Cash (30 RMB)

Tips: Let the ticket seller know which Line that your alighting or with the Chinese word of Lanzhou University "兰州大学" (Lanzhou Da Xue)

**AND** (See following pages)

(Step 4) Take the Path to Line ① Airport Shuttle Station

(Step 5) Alight at Lanzhou University (The shuttle stops for 5 - 10 minutes ) \*\*\*Arrival on Terminal 1\*\*\*

(Step 1) Take the Path to Airport Shuttle Customer Service Centres/Taxi station

(Step 2) Purchase a shuttle ticket(Line 1) at Airport Shuttle Customer Service Centres by Cash (30 RMB)

Tips: Let the ticket seller know which Line(Line ①) that your alighting or with the Chinese word of Lanzhou University – "兰州大学"(Lanzhou Da Xue)

(Step 3) Take the Path to Taxi station (Alight at Lanzhou Legend Hotel兰州飞天大酒店)/to Line ① Airport Shuttle Station (Alight at Lanzhou University, reference Arrival on Terminal 2 - step 5 个)

## 2) Alight at Lanzhou University by Shuttle or Lanzhou Legend Hotel by Taxi

3) Survival Chinese

To taxi driver/司机师傅 Please take me to Institute of Mordern Physics/ 请送我到近代物理研究所 You may say Putonghua: Zhong ke yuan, Jin wu suo, xie xie. Addr. /地址:兰州市南昌路509号