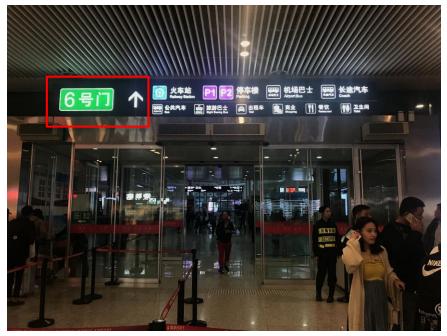

1) Locate Shuttle or Taxi Stations of Zhongchuan Airport

\*\*\*Arrival on Terminal 2\*\*\*

(step 1) Take Exit 6 of Zhongchuan Airport

(Step 2) Take the Path to Airport Shuttle Customer Service Centres/ to Taxi station