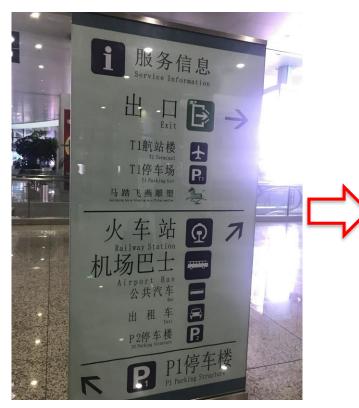

1) Locate Shuttle or Taxi Stations of Zhongchuan Airport

\*\*\*Arrival on Terminal 2\*\*\*

(step 1) Take Exit 6 of Zhongchuan Airport

(Step 2) Take the Path to Airport Shuttle Customer Service Centres/ to Taxi station

<mark>ጋ O</mark>R

(Step 3) Go Downstairs to Take a Taxi to Lanzhou Legend Hotel(兰州飞天大酒店)/to IMPCAS (~300RMB)

(Step 3) Purchase a shuttle ticket(Line ①) at Airport Shuttle Customer Service Centres by Cash (30 RMB)