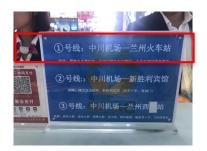

Tips: Let the ticket seller know which Line that your alighting or with the Chinese word of Lanzhou University "兰州大学" (Lanzhou Da Xue)

**AND** (See following pages)

(Step 4) Take the Path to Line ① Airport Shuttle Station

Tips: Let the ticket seller know which Line(Line ①) that your alighting or with the Chinese word of Lanzhou University – "兰州大学"(Lanzhou Da Xue)

(Step 3) Take the Path to Taxi station (Alight at Lanzhou Legend Hotel兰州飞天大酒店)/to Line ① Airport Shuttle Station (Alight at Lanzhou University, reference Arrival on Terminal 2 - step 5 个)