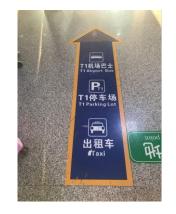

1) Locate Shuttle or Taxi Stations of Zhongchuan Airport

\*\*\*Arrival on Terminal 2\*\*\*

(step 1) Take Exit 6 of Zhongchuan Airport

(Step 2) Take the Path to Airport Shuttle Customer Service Centres/ to Taxi station

(Step 5) Alight at Lanzhou University (The shuttle stops for 5 - 10 minutes ) \*\*\*Arrival on Terminal 1\*\*\*

(Step 1) Take the Path to Airport Shuttle Customer Service Centres/Taxi station

(Step 2) Purchase a shuttle ticket(Line 1) at Airport Shuttle Customer Service Centres by Cash (30 RMB)