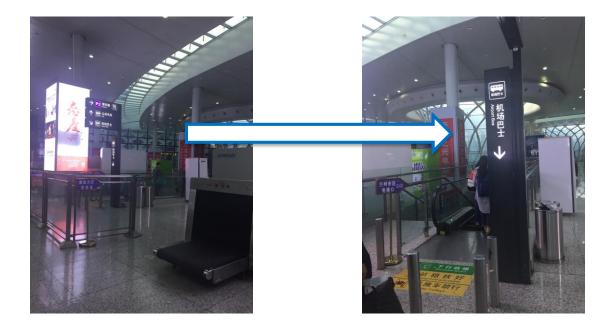

1) Locate Shuttle or Taxi Stations of Zhongchuan Airport

\*\*\*Arrival on Terminal 2\*\*\*

(step 1) Take Exit 6 of Zhongchuan Airport

(Step 2) Take the Path to Airport Shuttle Customer Service Centres/ to Taxi station

<mark>ጋ O</mark>R

(Step 3) Go Downstairs to Take a Taxi to Lanzhou Legend Hotel(兰州飞天大酒店)/to IMPCAS (~300RMB)

(Step 3) Purchase a shuttle ticket(Line ①) at Airport Shuttle Customer Service Centres by Cash (30 RMB)