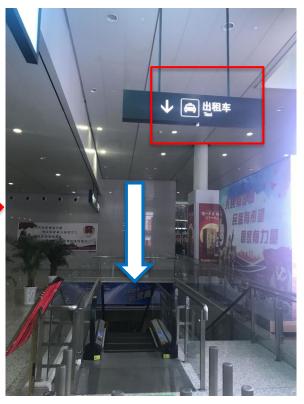

<mark>ጋ O</mark>R

(Step 3) Go Downstairs to Take a Taxi to Lanzhou Legend Hotel(兰州飞天大酒店)/to IMPCAS (~300RMB)

(Step 3) Purchase a shuttle ticket(Line ①) at Airport Shuttle Customer Service Centres by Cash (30 RMB)