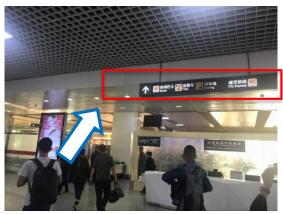

1) Locate Shuttle or Taxi Stations of Zhongchuan Airport

\*\*\*Arrival on Terminal 2\*\*\*

(step 1) Take Exit 6 of Zhongchuan Airport

(Step 2) Take the Path to Airport Shuttle Customer Service Centres/ to Taxi station

<mark>ጋ O</mark>R

(Step 3) Go Downstairs to Take a Taxi to Lanzhou Legend Hotel(兰州飞天大酒店)/to IMPCAS (~300RMB)

(Step 3) Purchase a shuttle ticket(Line ①) at Airport Shuttle Customer Service Centres by Cash (30 RMB)