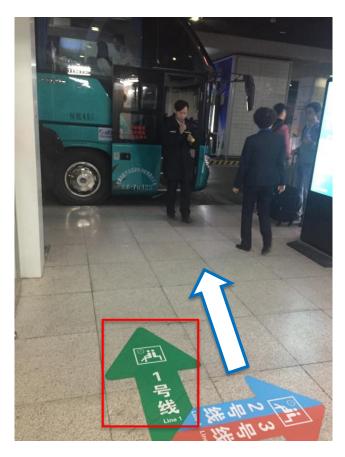

Tips: Let the ticket seller know which Line that your alighting or with the Chinese word of Lanzhou University "兰州大学" (Lanzhou Da Xue)

**AND** (See following pages)

(Step 4) Take the Path to Line ① Airport Shuttle Station

(Step 5) Alight at Lanzhou University (The shuttle stops for 5 - 10 minutes ) \*\*\*Arrival on Terminal 1\*\*\*

(Step 1) Take the Path to Airport Shuttle Customer Service Centres/Taxi station

(Step 2) Purchase a shuttle ticket(Line 1) at Airport Shuttle Customer Service Centres by Cash (30 RMB)