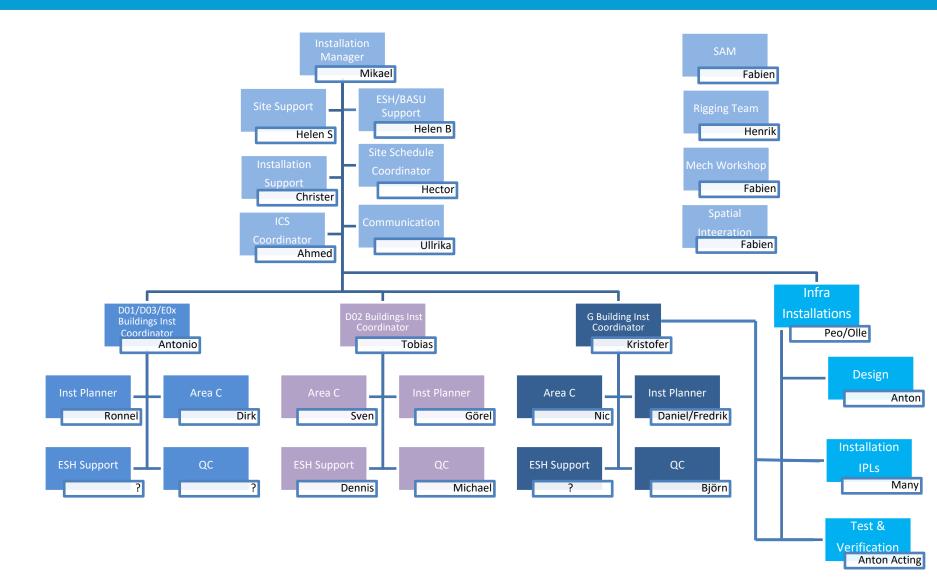

# Installation Organization & Way of Working

# Division consists of three parts

# **Installation Coordination**

Ownership of test and installation schedule (near term)

# **Design and Installation Support**

- Spatial Integration
- Survey, alignment and metrology
- Technical workshop
- Rigging

# **Infra Project** (Accsys – G Buildings)

- Mechanical and Process installations
- Electrical Installations

# Installation Organization Role and Responsibilities

- Own and control installation areas on site (BASU/AREAC)
- Own the installation process
- Own the installation schedule
- Schedules and coordinate installations
- Enforces rules and regulations
- Gatekeeper for start of installations (IRR go/nogo)
- Prioritize installation (field calls)
- Advise on installation method
- Advise on installation resources
- Facilitate construction site on-boarding
- Facilitate setup and use framework services (sub-contractors)
- Manage the framework contracts (together with procurement)
- Provide installation services (own some, front all)
- Coordinate all activities toward SEC
- Deliver defined infrastructure for Accsys

# **Installation**Functional Organization