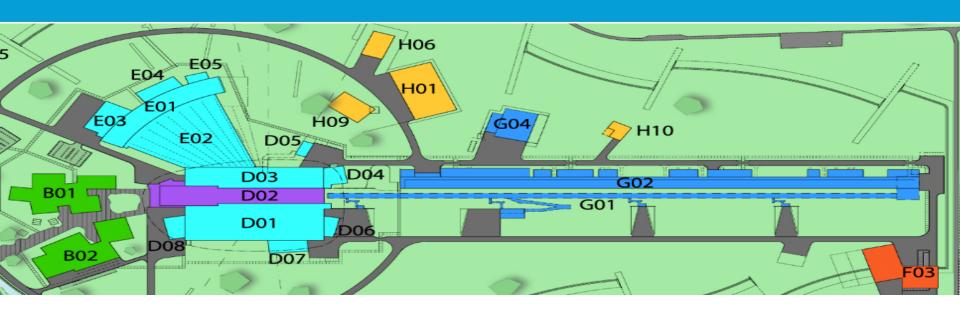

# **Installations Ongoing**

## **Target building D02 (parallel access)**

- Active cell/Race ongoing
- AT2 Beam dump ongoing
- HVAC Starting up

## Long hall E01, E02.1 (full access)

- Guide shielding ongoing
- NMX cave ongoing

# <u>Labs</u> E03, E04 (full access)

Lab outfitting – ongoing

#### **Tunnel G01 (full access)**

- NCL installations ongoing
- RF DS ongoing
- CDS ongoing
- • •

## **Gallery** G02 (full access)

- RF work ongoing
- Cable pulling ongoing
- Pipes/Cooling ongoing

• ....

#### **Cryo building G04 (full access)**

In commissioning

## **Central Utility** H01 (Early access)

- Central server room ongoing
- EON chiller work ongoing