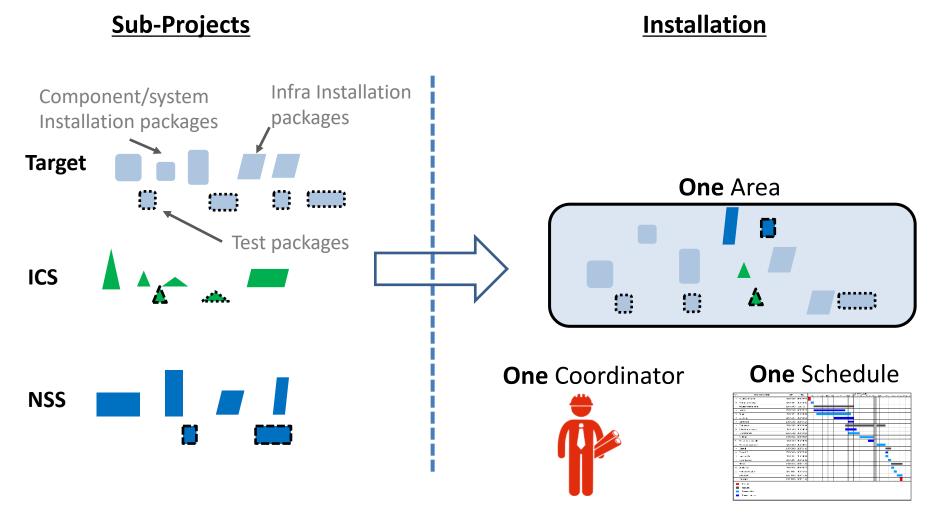

tallations

# Installation Organization Role and Responsibilities



- Own and control installation areas on site (BASU/AREAC)
- Own the installation process
- Own the installation schedule
- Schedules and coordinate installations
- Enforces rules and regulations
- Gatekeeper for start of installations (IRR go/nogo)
- Prioritize installation (field calls)
- Advise on installation method
- Advise on installation resources
- Facilitate construction site on-boarding
- Facilitate setup and use framework services (sub-contractors)
- Manage the framework contracts (together with procurement)
- Provide installation services (own some, front all)
- Coordinate all activities toward SEC
- Deliver defined infrastructure for Accsys

# 1 Area = 1 Coordinator = 1 Schedule But many different packages





# **Installation**Functional Organization





# **Installations Ongoing**





## **Target building D02 (parallel access)**

- Active cell/Race ongoing
- AT2 Beam dump ongoing
- HVAC Starting up

## Long hall E01, E02.1 (full access)

- Guide shielding ongoing
- NMX cave ongoing

# <u>Labs</u> E03, E04 (full access)

Lab outfitting – ongoing

#### **Tunnel G01 (full access)**

- NCL installations ongoing
- RF DS ongoing
- CDS ongoing
- • •

## **Gallery** G02 (full access)

- RF work ongoing
- Cable pulling ongoing
- Pipes/Cooling ongoing

• ....

#### **Cryo building G04 (full access)**

In commissioning

## **Central Utility** H01 (Early access)

- Central server room ongoing
- EON chiller work ongoing