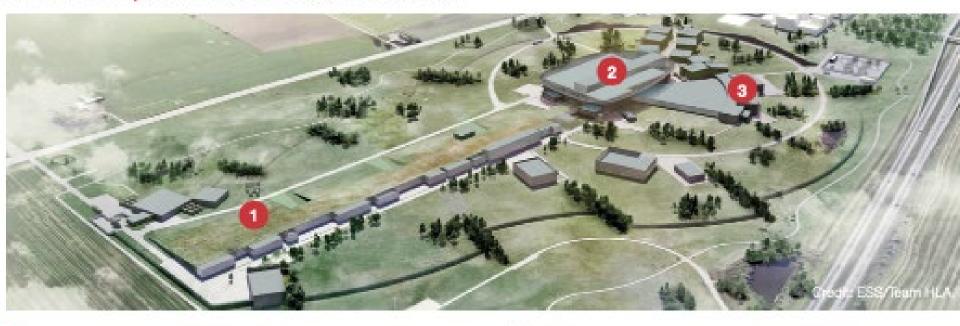

### Overview of Spanish In-Kind Contributions to ESS

- ACCELERATOR
  - MEDIUM ENERGY BEAM TRANSPORT: Accelerating element: Complete subsystem that goes after Radio Frecuency Quadrupole and integrates design, manufacturing, diagnostics, control, assembly and testing.
  - RADIO FRECUENCY SYSTEMS: RF Chains: 1 for RFQ and 5 for Drift Tube Linac. The RF systems are composed by klystrons, modulators, loads, waveguides, interlocks and Low Level Radio Frecuency.
- TARGET: The spallation process takes place when the accelerated proton beam hits the tungsten bricks of the 11-tonne target wheel. This will produce neutron brightne for scientific experiments across multiple disciplines.
- (3) INSTRUMENT MIRACLES: Time-of-Flight backscattering instrument for polymer science, energy materials and magnetism studies. ESS Bilbao is prime contractor for design, manufacturing, assembly & cold commissioning.