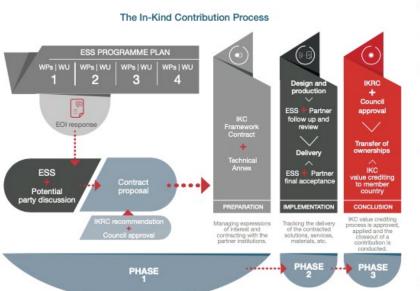

# brightness<sup>2</sup> Background

WPs: Work Packages | WU: Work Unit | EOI: Expression of Interest | IKRC: In-Kind Review Committee