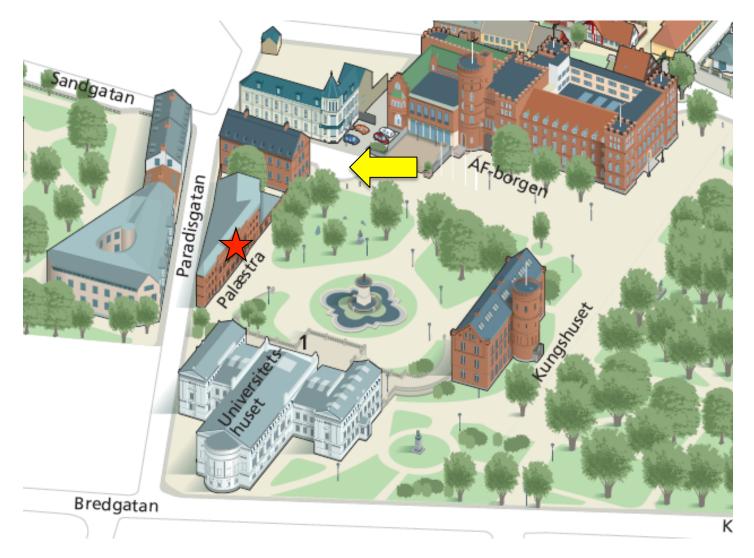

# How to get there

Conference location:

Lund University, Palaestra Odeum (marked with a ★ on the map)
Address is: Paradisgatan 2, 223 50 Lund,
Link in Google maps: https://goo.gl/maps/TjCk4XqdDPT2)
The building is located on Paradisgatan, but the entrance is from the other side, closer
to the fountain (marked with a large red star).

The site tour bus will depart from the place marked with a yellow arrow sign on the map at 12:10 on Tuesday, 31 May.