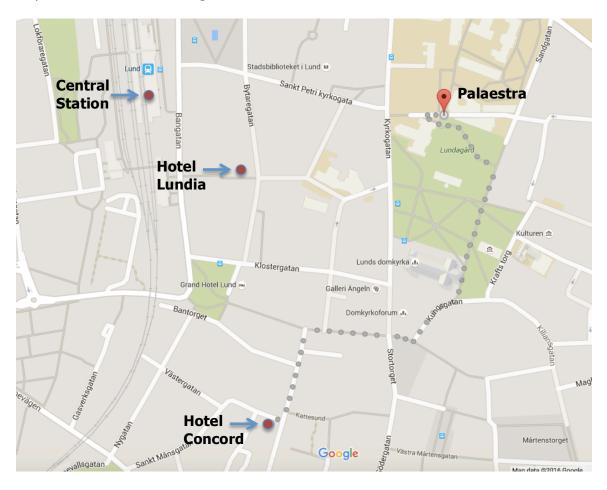

ia the app your credit card number is requested.

#### How to find the train:

On the train station platform in Terminal 3 take any train on track 1 going to the following Swedish destinations: Gothenburg,

Kalmar, Helsingborg, Kristianstad or Karlskrona. They all stop in Malmö and then in **Lund**. The trains leave every 20 minutes (less frequent during the night) and the journey takes around 50 minutes to Lund Central Station.

#### **ID Checks**

Please be aware that there are border ID checks. At Copehagen Airport your ID will be checked on entering the platform. The train will also stop at the first station in Sweden (Hyllie) and the Swedish police will enter the train to check everyone's ID. Only passports and European National ID cards (must show nationality) are acceptable as ID.



Map of central Lund including hotel and conference location

#### **Dinner** location

## Hypoteksvåvingen

Kyrkogatan 13 222 22 Lund



Numbers you can call:

Zsuzsa Helyes: +46 721 79 23 77 Andrew Jackson: +46 72 179 2015 Tommy Nylander: +46 70 962 6099