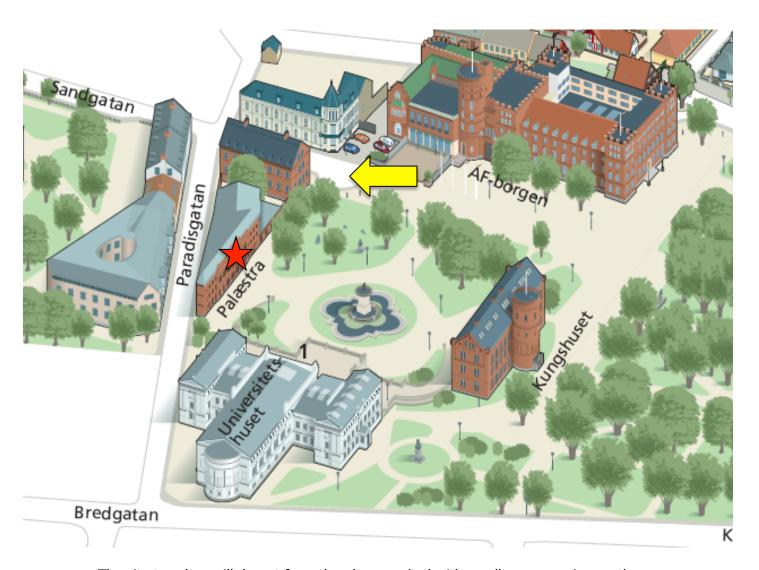

# How to get there

Conference location:

**Lund University, Palaestra Odeum** (marked with a 🙀 on the map)

Address is: Paradisgatan 2, 223 50 Lund,

Link in Google maps: https://goo.gl/maps/TjCk4XqdDPT2)

The building is located on Paradisgatan, but the entrance is from the other side, closer

to the fountain (marked with a large red star).

The site tour bus will depart from the place marked with a yellow arrow sign on the map at 12:10 on Tuesday, 31 May.