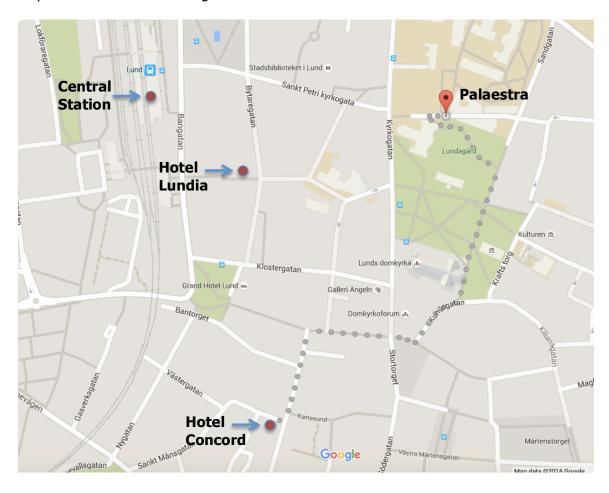

nd the train:

On the train station platform in Terminal 3 take any train on track 1 going to the following Swedish destinations: Gothenburg,

Kalmar, Helsingborg, Kristianstad or Karlskrona. They all stop in Malmö and then in **Lund**. The trains leave every 20 minutes (less frequent during the night) and the journey takes around 50 minutes to Lund Central Station.

#### **ID Checks**

Please be aware that there are border ID checks. At Copehagen Airport your ID will be checked on entering the platform. The train will also stop at the first station in Sweden (Hyllie) and the Swedish police will enter the train to check everyone's ID. Only passports and European National ID cards (must show nationality) are acceptable as ID.

## Map of central Lund including hotel and conference location



### Dinner location

## Café Stadsparken

Stadsparken i Lund Stadsparksgången 222 29 Lund



## Numbers you can call:

Zsuzsa Helyes: +46 721 79 23 77 Andrew Jackson: +46 72 179 2015 Tommy Nylander: +46 70 962 6099