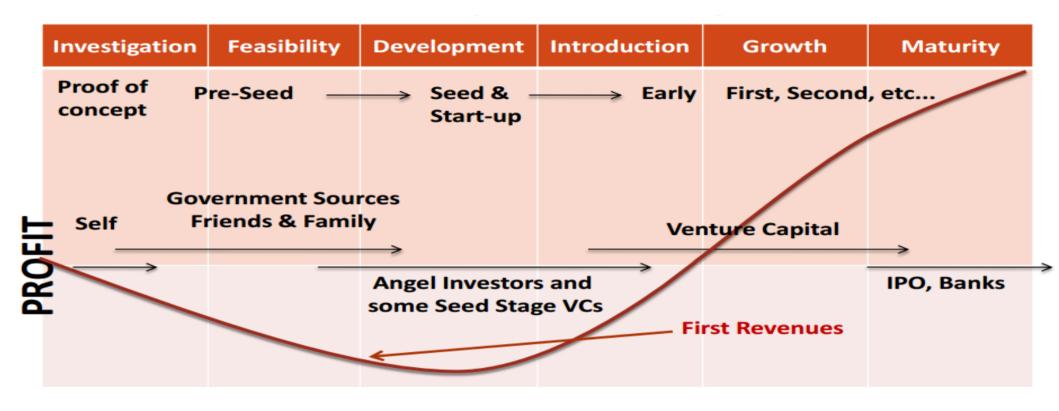

## Start Up Support

Too many different players to follow the growth of a startup

(Public funding, Business Angels, Venture Capital, Banks, ...)

Creation of a network of "Funders" that "coordinate" their action...

### **Funding Mechanism**

#### "seed-scale" innovation cycle mechanism

www.elettra.eu