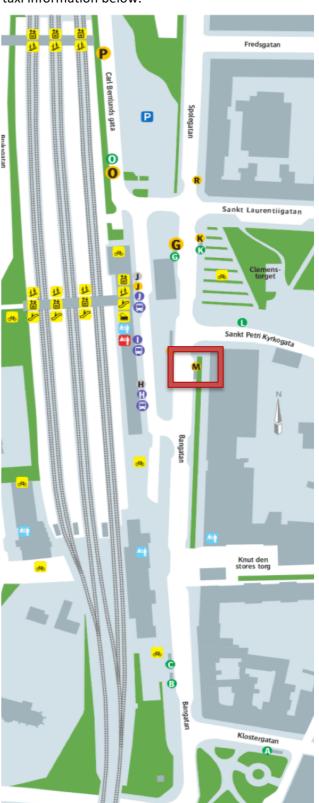

The bus company is Thells. The company name is clearly marked on the side of the bus.

Pick up and drop off points are listed below:

| Date<br>Sept 5 | Time<br>08:15<br>08:25<br>08:45 | Location<br>Lund Central Station (Bus stop M)<br>Ideon Science Park (Scheelevägen 17)<br>ESS (Odarslövsvägen 113) |
|----------------|---------------------------------|-------------------------------------------------------------------------------------------------------------------|
| Sept 5         | 17:45<br>17:55<br>18:15         | ESS (Odarslövsvägen 113)<br>Ideon Science Park (Scheelevägen 17)<br>Lund Central Station                          |
| Sept 6         | 08:15<br>08:25<br>08:45         | Lund Central Station (Bus stop M)<br>Ideon Science Park (Scheelevägen 17)<br>ESS (Odarslövsvägen 113)             |
| Sept 6         | 18:00<br>18:10<br>18:30         | ESS (Odarslövsvägen 113)<br>Ideon Science Park (Scheelevägen 17)<br>Lund Central Station                          |

## Taxi

We recommend using Taxi Skåne. The ride takes less about 20 minutes, and the taxi can pass through Gate C.

To order a taxi, call:

+46 40 330 330 or,

+46 46 330 330

See the map for the entrance point at the construction site.