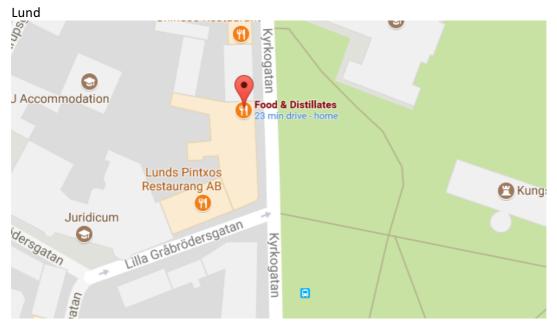

# **Dinner Venue, 05 September**

The dinner will be held at Mat och Destillat in Central Lund.

The complete address is:

Kyrkogatan 17

222 22