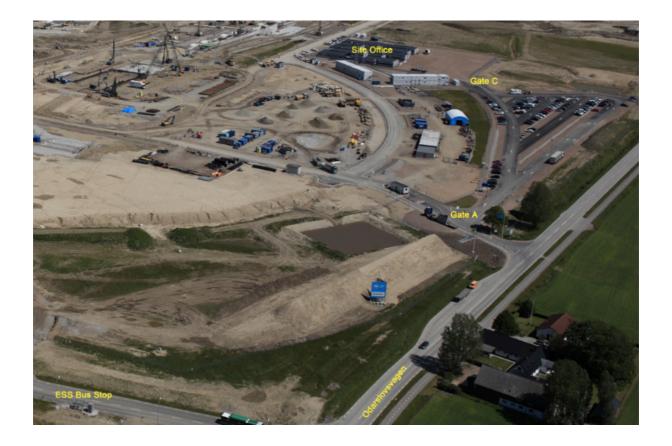

## Taxi

We recommend using Taxi Skåne. The ride takes less about 20 minutes, and the taxi can pass through Gate C.

To order a taxi, call:

+46 40 330 330 or,

+46 46 330 330

See the map for the entrance point at the construction site.